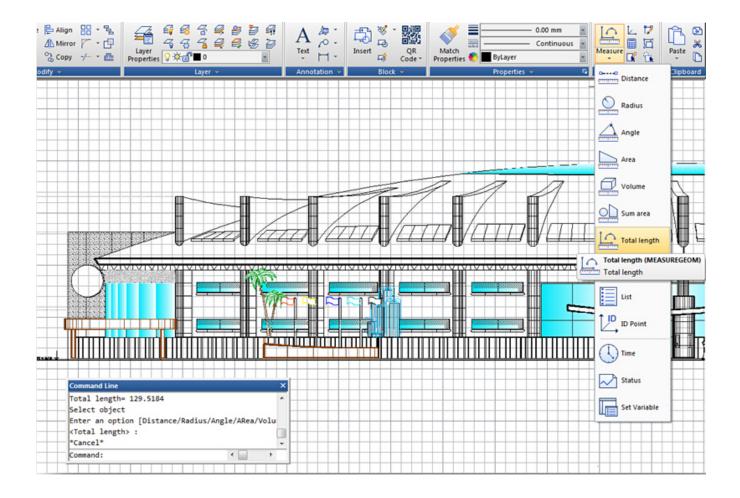

Total length: Calculates the object length and total length associated with selected arc, circle, polyline segments or line objects. you can either select the single object by click or select multiple objects with window selection.