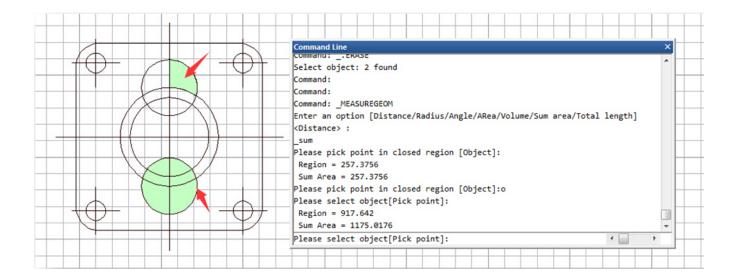

## **MEASUREGEOM Command**

1020 GstarCAD Malaysia June 29, 2021 Measuring 0 4203

MEASUREGEOM command is more powerful in GstarCAD 2016, not only adds the missing options such as measure radius, measure angle, and measure volume, but also sum area and total length. Sum area: Not only can calculate the area of a closed object but also can calculated a closed region area. If there are multiple objects need to be selected, window selection is available.