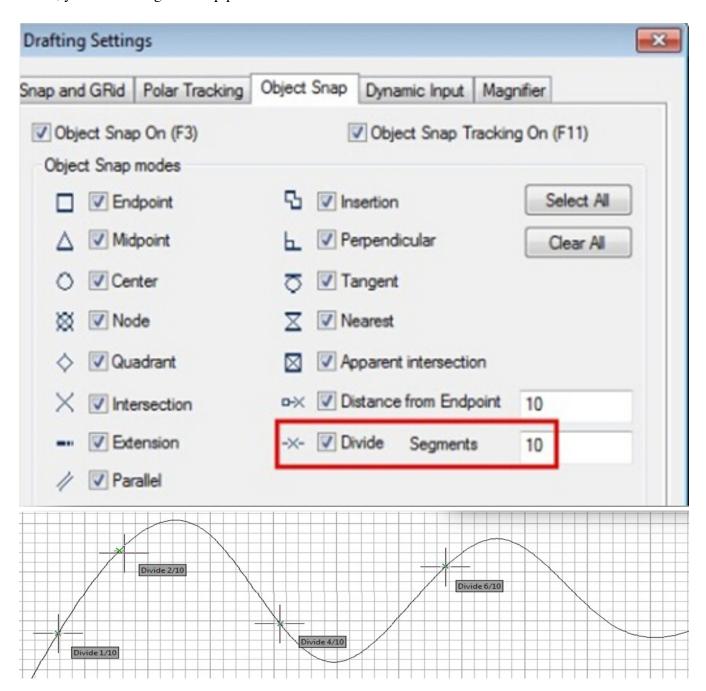

And within Object Snap tab, you can find a new added option called Divide Segments. This option allows snap the divided segment points of objects like line, arc, spline, pline, ellipse arc, mline and any

other lines. Before, if you want to find the divide point, first you need to generate the divided points object, then snap those points to draw. Now as long as you pass the cursor over an object mentioned above, you will see a green snap point at accurate distance.