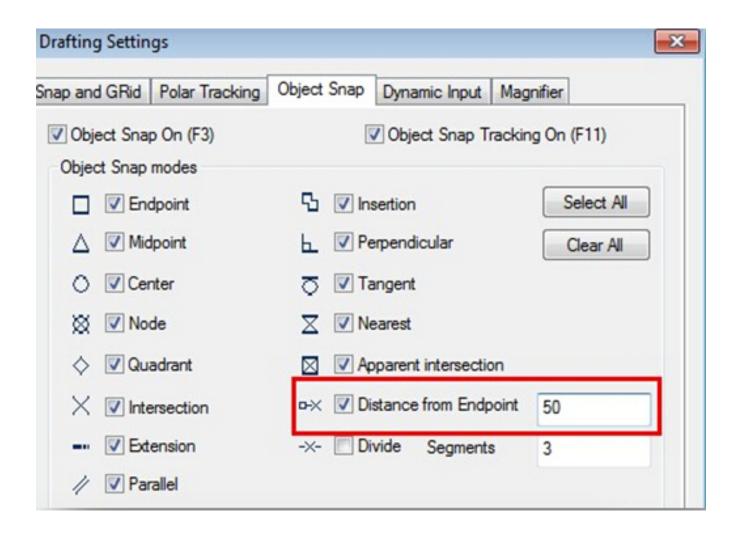

## Object Snap +

1021 GstarCAD Malaysia June 29, 2021 <u>Unique function</u> 0 4973

Now within Object Snap tab, you can find a new added option called Distance from Endpoint. This option allows snap a certain distance from any endpoint of objects like line, arc, spline, pline, ellipse arc, mline and any other lines. As long as you pass the cursor over an object from its endpoints, you will see a green snap point at accurate distance.