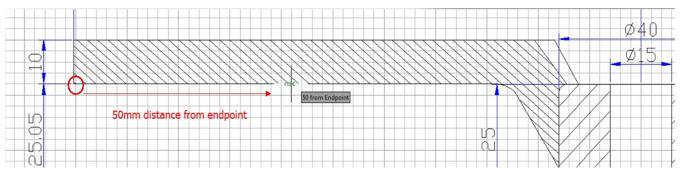

## Object Snap +

1021 GstarCAD Malaysia June 29, 2021 <u>Unique function</u> 0 4973

Now within Object Snap tab, you can find a new added option called Distance from Endpoint. This option allows snap a certain distance from any endpoint of objects like line, arc, spline, pline, ellipse arc, mline and any other lines. As long as you pass the cursor over an object from its endpoints, you will see a green snap point at accurate distance.