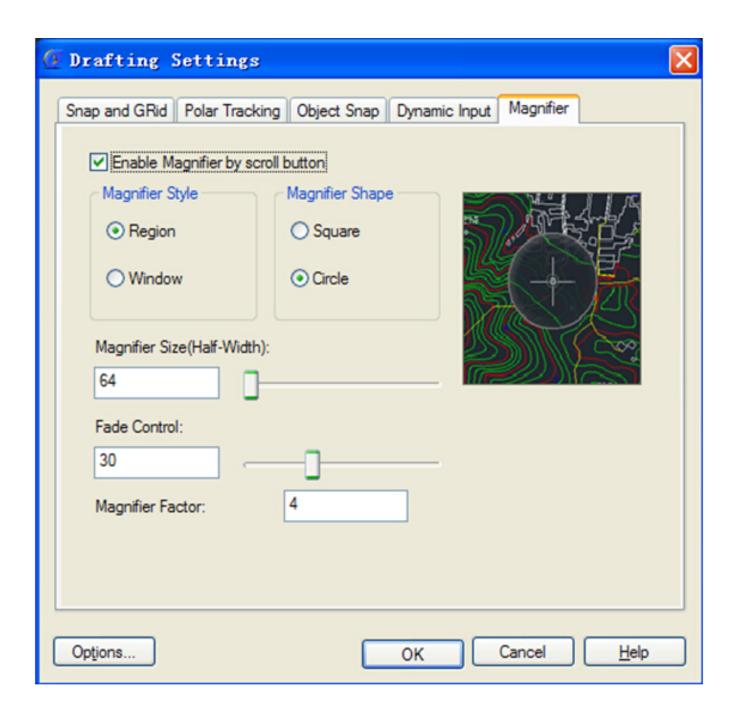

Enable Magnifier by Scroll button:If you check this option you can enable/disable the magnifier command by clicking the scroll wheel of the mouse. Also the shortcut key Ctrl+E is available to activate magnifier.

## **Magnifier Style**

**Region**: When activating the magnifier, it will magnify the spot you select from your drawing within the magnifier shape. The cursor only can move in the magnifier shape. You can execute zoom, pan, and draw objects, etc to see the bigger and clearer details.

**Window**: When activating the magnifier, it will not only magnify the part you select, but also magnifythe whole drawing according to the magnifier factor you set. With window style, the cursor can move in and out of the magnifier shape. Theoperations, for example zoom or draw objects will not be restricted in the shape of magnifier.

## **Magnifier Shape**

**Square**: If you choose square option, the magnifier will adopt a square shape.

**Circle**: If you choose circle option, the magnifier will adopt a circle shape.

Magnifier Size: You can adjust the magnifier shape size as you like.

Fade Control: You can adjust the fade effect out of the magnifier shape.

**Magnifier Factor**: You can adjust the zoom factor within the magnifier shape.

Online URL: https://www.gstarcad.com.my/knowledge/article/magnifier-1029.html