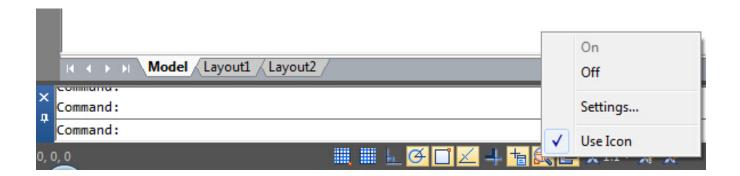

1.- Before execute MAGNIFIER command, let's explain its settings. At the status bar there is a magnifier icon, just right click mouse and select the option > settings...

2.-In the Drafting Settings dialog box, under Magnifier tab, we will see several options. Let's explain one by one.