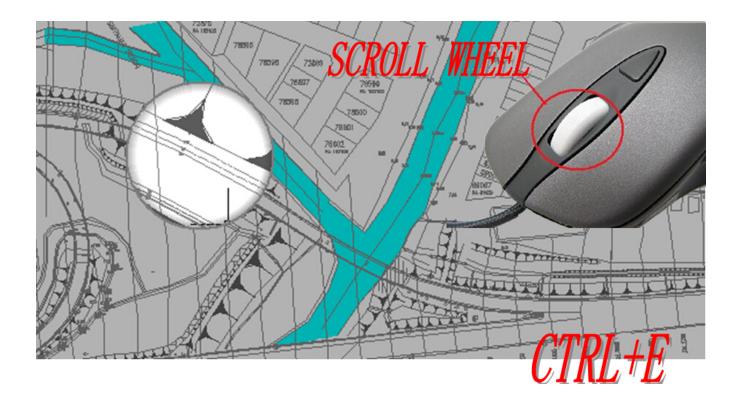

Enable Magnifier by Scroll button:If you check this option you can enable/disable the magnifier command by clicking the scroll wheel of the mouse. Also the shortcut key Ctrl+E is available to activate magnifier.

## **Magnifier Style**

**Region**: When activating the magnifier, it will magnify the spot you select from your drawing within the magnifier shape. The cursor only can move in the magnifier shape. You can execute zoom, pan, and draw objects, etc to see the bigger and clearer details.