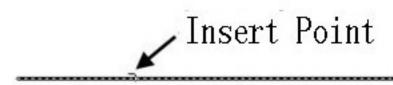

## **Operation steps:**

- 1. Pick the "text on line" icon.
- 2. Click one certain point on the line as insert point of the character, as shown in the picture below.

- 3. Input character, here, we input "GstarCAD".
- 4. Enter the height of the character, here, we enter "3".
- 5. Select input mode, here we can choose "Breakline" or "wipeout", as shown in the picture below.