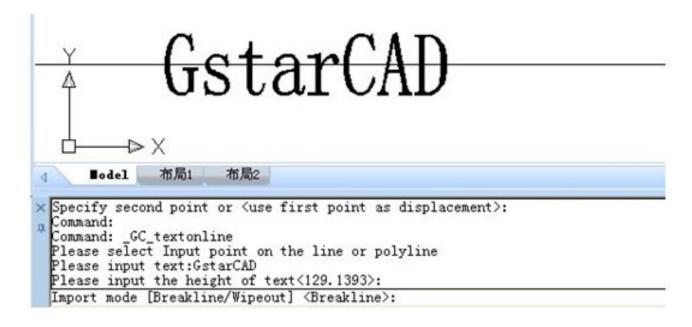

## **Operation steps:**

- 1. Pick the "text on line" icon.
- 2. Click one certain point on the line as insert point of the character, as shown in the picture below.

- 3. Input character, here, we input "GstarCAD".
- 4. Enter the height of the character, here, we enter "3".
- 5. Select input mode, here we can choose "Breakline" or "wipeout", as shown in the picture below.

Breakline : It breaks the line automatically according to insert point and length of the character.

**Wipeout** : Generate one overlay area matched to the length of the character, cover the line with it and put the character in the insert point.

6. Effect as shown in below picture.

GstarCAD-

Online URL: https://www.gstarcad.com.my/knowledge/article/gc\_textonline-text-on-line-1045.html