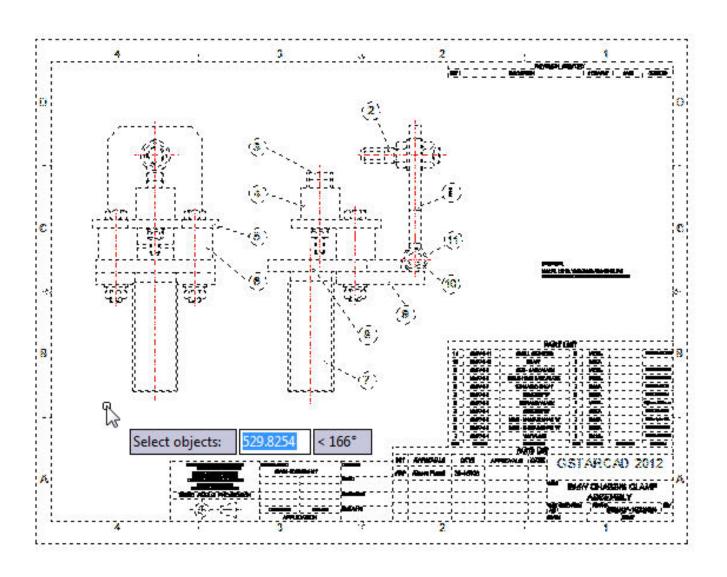

Menu: Express tools>Drawing Tools>Drawing Lock

Command Entry: LOCKUP

Once the command is started, the follow wizard will be displayed:

**Select objects**: Select all the objects in the current drawing to be locked and press Enter.