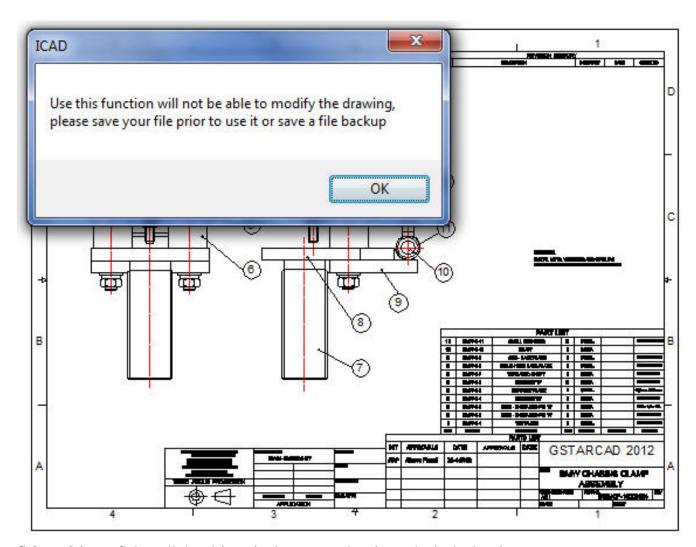

Please save your drawing before using this function, because the locked drawing can't be modified.

Online URL: https://www.gstarcad.com.my/knowledge/article/lockup-drawing-lock-1047.html