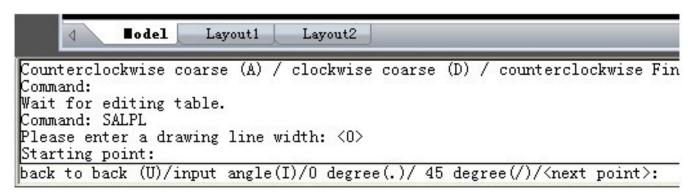

**Command Entry: SALPL** 

## **Operation steps:**

- 1.Start the command.
- 2.Input the line width value.
- 3. The command line will prompt as below, input corresponding options, you can use it to switch between 0 degree and 45 degree and you can also input any angle value.