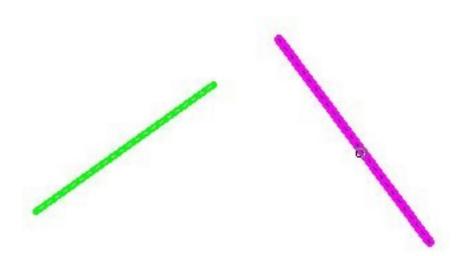

4. Choose the second segment.

5.And the effect is shown as below.

Online URL: <u>https://www.gstarcad.com.my/knowledge/article/super-fillet-1055.html</u>