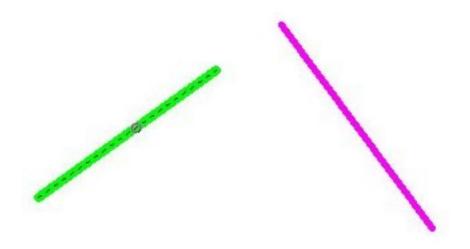

## **Operation steps:**

1.Start the command.

2.Input fillet radius.

3. Choose the first segment, as shown below. After executing the command, the layer, color, line type of another line and fillet will match with the first segment.