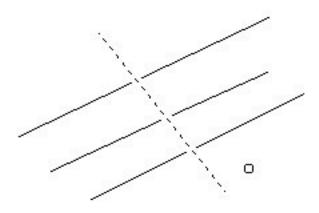

4.Enter to finish the command, the effect will be as below.

Online URL: https://www.gstarcad.com.my/knowledge/article/cross-to-break-1057.html