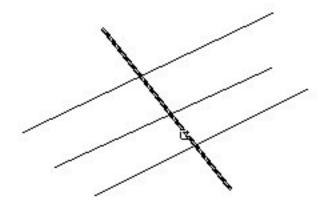

Menu : Express > GstarCAD Tools > Cross to Break Command Entry : CBK

Operation steps:

1.Start the command.

2.Specify the occluded line as shown below.

3. Choose the occluded (to be disconnected) line and what you selected will be cut off automatically as shown below.