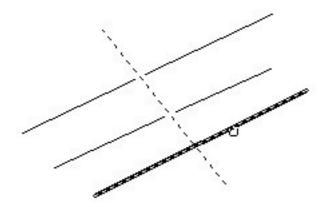

Menu : Express > GstarCAD Tools > Cross to Break Command Entry : CBK

Operation steps:

1.Start the command.

2.Specify the occluded line as shown below.

3. Choose the occluded (to be disconnected) line and what you selected will be cut off automatically as shown below.