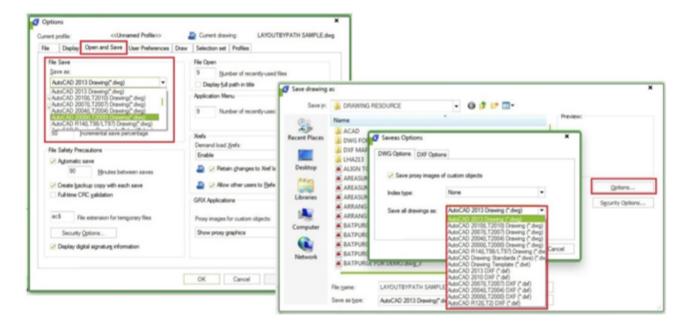

## How to set a previous file version as default?

1068 GstarCAD Malaysia April 2, 2016 Tips & Tricks 0 4424

Do you have to work with different drawing versions? Or maybe you mostly have to send your DWG files in older file format? You can set to save the files to older file format version, by default.

You can access it in option dialog box, in open and save tab, under File Save option. Also, in the Save drawing as dialog box, select options and change the default to the lowest file format the other users can open it. Now you don"t have to worry the others can"t open your GstarCAD files!