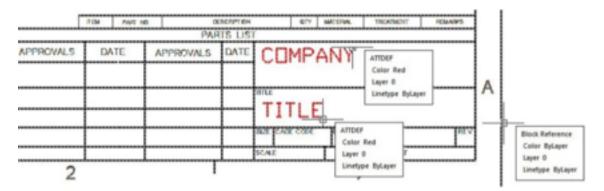

## How do I control the prompt order for attributes?

1072 GstarCAD Malaysia April 3, 2016 Tips & Tricks 0 4210

When building the block definition, the selection order is the key. If you simply window off the geometry there is a good possibility the prompt order will not be as desired.

When selecting objects for a block definition, first individually pick the attribute definitions individually in the order you want to be prompted, then select the rest of the geometry.

Online URL: <u>https://www.gstarcad.com.my/knowledge/article/how-do-i-control-the-prompt-order-for-attributes-1072.html</u>