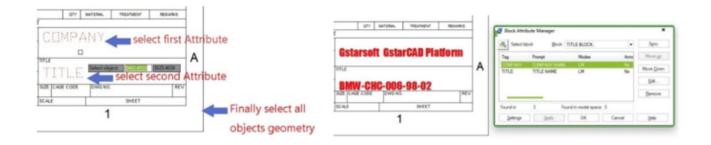

## How do I control the prompt order for attributes?

1072 GstarCAD Malaysia April 3, 2016 Tips & Tricks 0 4210

When building the block definition, the selection order is the key. If you simply window off the geometry there is a good possibility the prompt order will not be as desired.

When selecting objects for a block definition, first individually pick the attribute definitions individually in the order you want to be prompted, then select the rest of the geometry.

Online URL: <u>https://www.gstarcad.com.my/knowledge/article/how-do-i-control-the-prompt-order-for-attributes-1072.html</u>