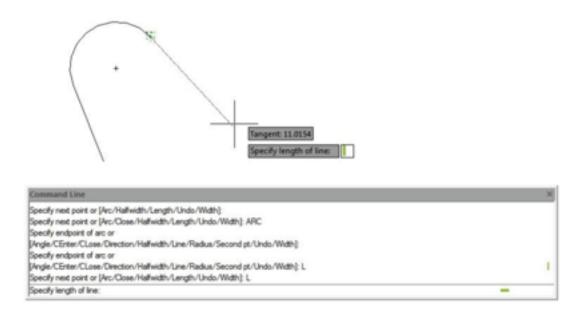

## How can I draw a tangent line off an arc within a polyline?

1090 GstarCAD Malaysia April 3, 2016 Tips & Tricks 0 4351

You may have noticed that when you go to the ARC mode within the PLINE command, the first and consecutive arcs are tangent to the previous segment. To create a tangent line off the last segment, first press L for Line mode, then press a second L for Length. Pick or enter a distance and the segment drawn will be tangent off the last arc. It's the 2nd L that does the trick.