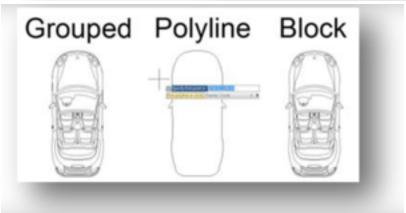

## **WIPEOUT Command**

1181 GstarCAD Malaysia April 15, 2022 CAD Commands 0 5422

(Enhancement) GstarCAD 2017 brings you the WIPEOUT command enhanced with more options. Now this command could use a circle object to be wipeout or even you can pick up a closed polyline object containing arcs. For example, you can explode and outline a block definition shape (car) then join it as polyline then wipeout this polyline and group it with the block definition and place it on your drawing as showing below.