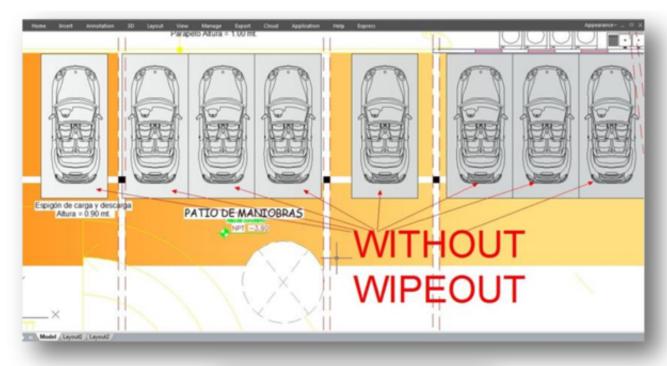

## **WIPEOUT Command**

1181 GstarCAD Malaysia April 15, 2022 CAD Commands 0 5422

(Enhancement) GstarCAD 2017 brings you the WIPEOUT command enhanced with more options. Now this command could use a circle object to be wipeout or even you can pick up a closed polyline object containing arcs. For example, you can explode and outline a block definition shape (car) then join it as polyline then wipeout this polyline and group it with the block definition and place it on your drawing as showing below.