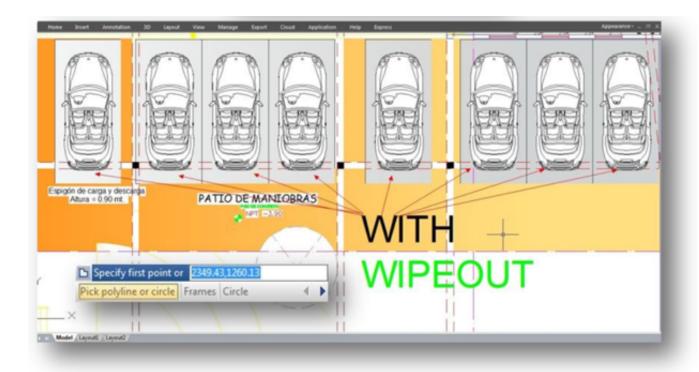

## **WIPEOUT Command**

1181 GstarCAD Malaysia April 15, 2022 CAD Commands 0 5422

(Enhancement) GstarCAD 2017 brings you the WIPEOUT command enhanced with more options. Now this command could use a circle object to be wipeout or even you can pick up a closed polyline object containing arcs. For example, you can explode and outline a block definition shape (car) then join it as polyline then wipeout this polyline and group it with the block definition and place it on your drawing as showing below.