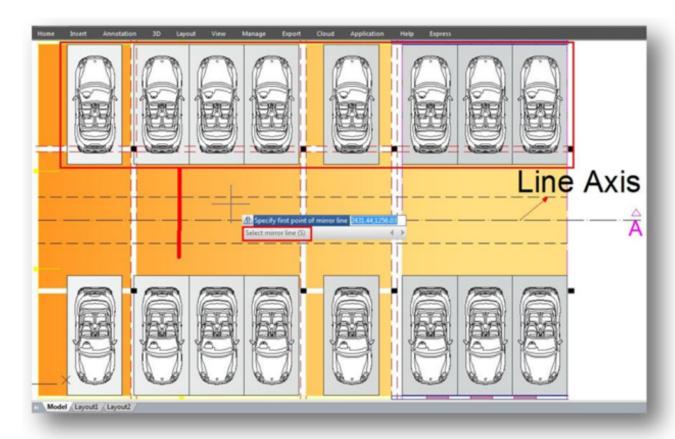

## **MIRROR** command

1182 GstarCAD Malaysia June 30, 2021 Editing tools 0 4785

(Enhancement) In GstarCAD2017 we enhance the MIRROR command adding a new option. Besides picking start and end point to define mirror axis, you can also directly select objects as mirror axis like a line, polyline, a line of block, or an external reference drawing.