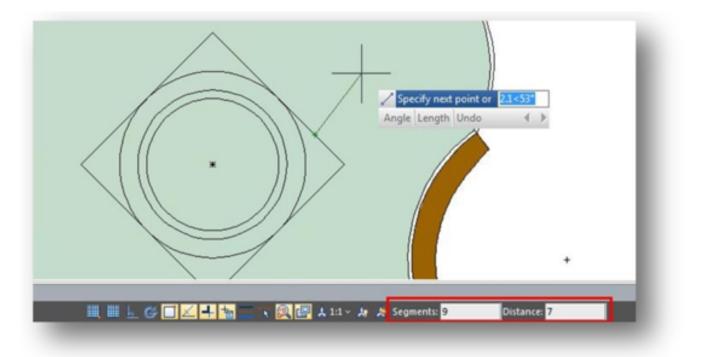

## **Object Snap**

1183 GstarCAD Malaysia July 6, 2021 Unique function 0 4371

GstarCAD 2017 brings you a new visual enhancement for two object snap options. On Drafting Settings window, under Object Snap tab, when you select both Distance from Endpoint and Divide Segments options, and you draw an object on the current drawing, you will see at status bar the respective snap options you selected before. So you can easily entry new values for both options.