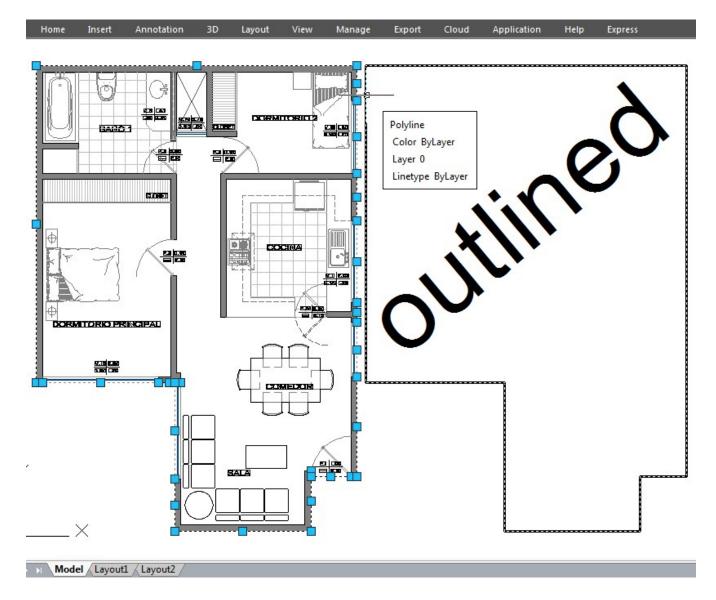

## **Outline Objects**

1185 GstarCAD Malaysia June 30, 2021 Unique function 0 4409

OUTLINE command is another innovative tool of GstarCAD 2017. This tool allows extract the outline shape of selected closed objects in a window selection method. This outlined shape is in fact a polyline object created on the current layer that you are working with.

For example, use this tool extract the outline shape of a floor plant house to later calculate its total area or to reference draw the roof of it.

Technical Demo - Now you can shape intersected objects in few steps. This innovative tool extracts all intersected objects as a polyline shape once per all.