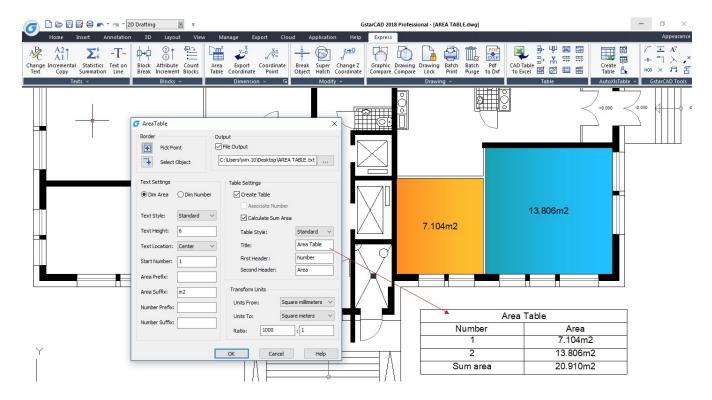

## Area Table

1239 GstarCAD Malaysia June 30, 2021 Annotation 0 3641

Command name: AREATABLE

AREATABLE command automatically dimension and count the area of anenclosed object and export the result to a table in the current drawing area.

The enclosed area or object can be marked with a number or area symbol, and the area table data can be generated at the same time.

The area data can be exported to a text or table file.

The values in the table can be changed automatically when the number or area size is changed.