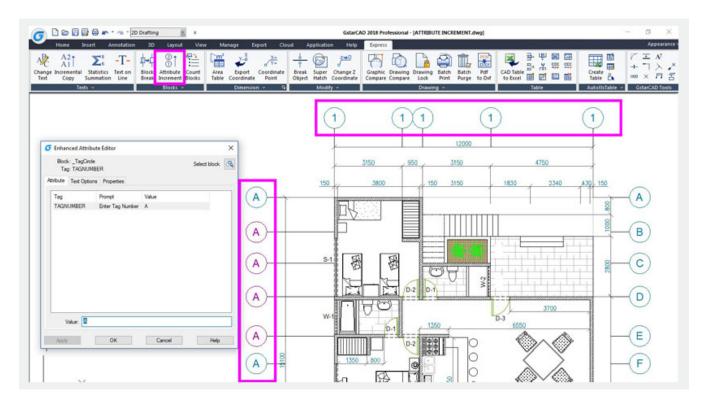

## **Function Description:**

This command can increase block attribute value that contains a number or letter. When ATTINC command is on, as long as the drawing is not closed, when copying, inserting and deleting a block attribute in the drawing, the property number or letter can be updated automatically.