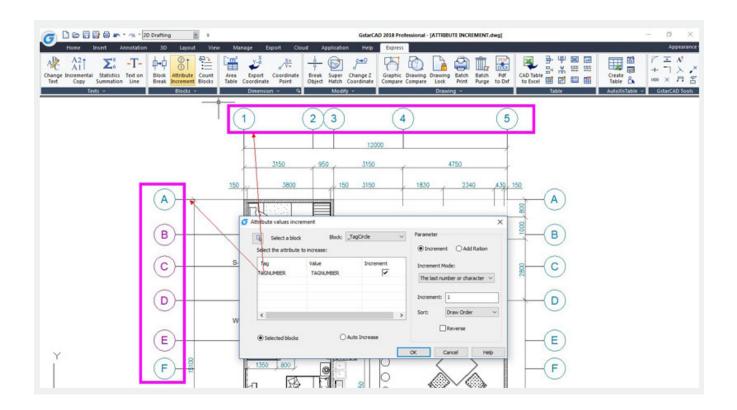

## **Function Description:**

This command can increase block attribute value that contains a number or letter. When ATTINC command is on, as long as the drawing is not closed, when copying, inserting and deleting a block attribute in the drawing, the property number or letter can be updated automatically.