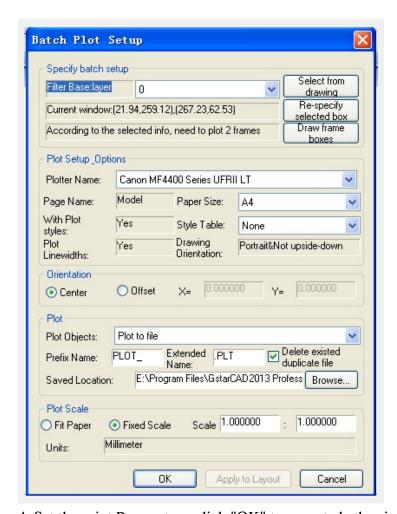

## **Operation steps:**

1.Start the command.

- 2. Specify the type of frame, you can select Layer/ Block/ Polyline so that the system can recognize the frame.
- 3. Corner select the frame you want to print, you will get a dialog box as below.

4. Set the print Parameters, click "OK" to execute bath print.

Online URL: https://www.gstarcad.com.my/knowledge/article/batchprint-command-2011.html