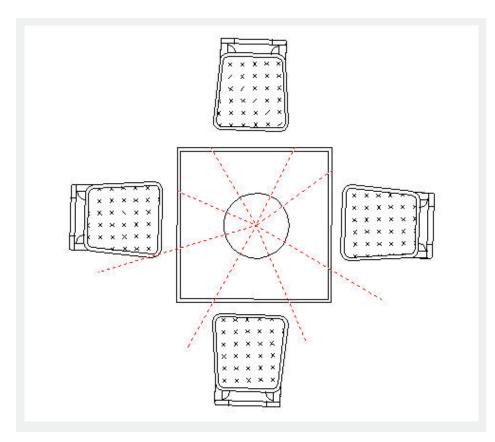

## **Command Entry** : BTRIM

Menu : Express>Blocks>Trim to Nested Objects

Command line prompts as follow:

Select objects or <select all>: Select one or more blocks and press ENTER

Select the object to Trim or Shift-select to Extend or [Edge/Fence/Crossing/Project]: