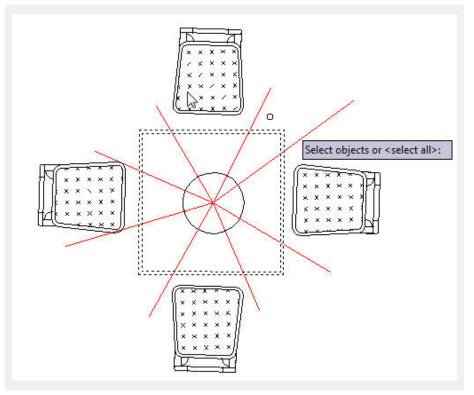

## **Command Entry** : BTRIM

Menu : Express>Blocks>Trim to Nested Objects

Command line prompts as follow:

Select objects or <select all>: Select one or more blocks and press ENTER

Select the object to Trim or Shift-select to Extend or [Edge/Fence/Crossing/Project]: