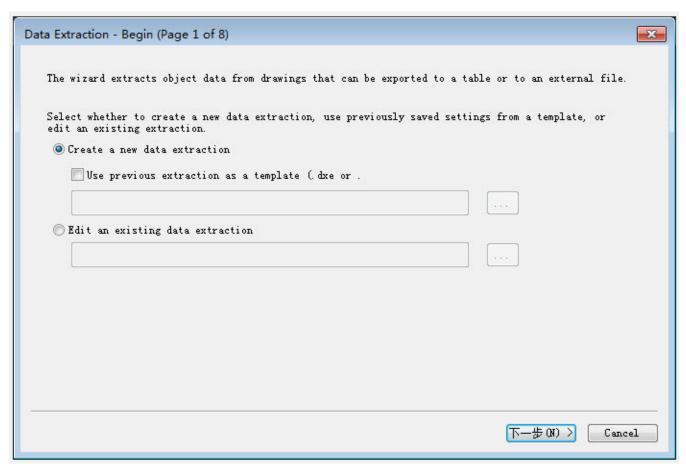

## **Function Description:**

Exports object properties, block attributes, and drawing informations to a data extraction table or to an external file.

The Data Extraction wizard is displayed.

Data extraction wizard provides step-by-step instructions for extracting information from objects, blocks, and attributes.