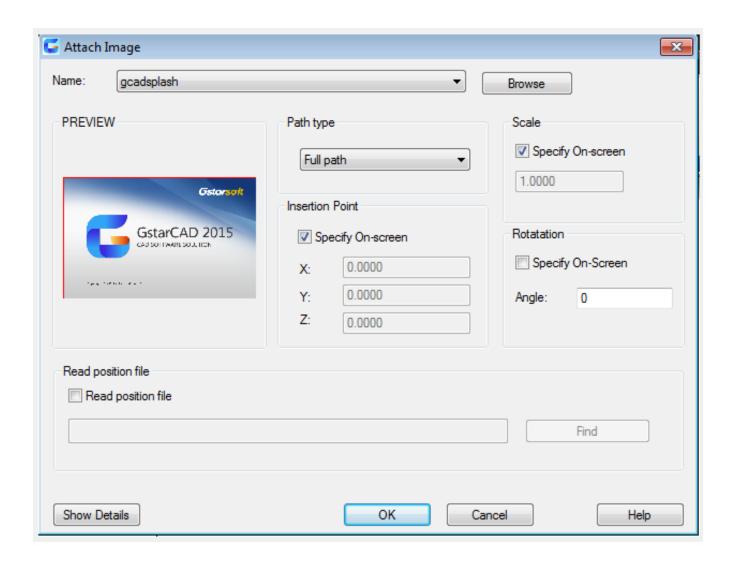

## **Function Description:**

The attached image file will be linked to the current drawing. When reopening or reloading the reference file, it will show all changes in reference images. Users could select specified image files in the "Select Reference File" dialog box and specify the style of attaching in the "Attach Image" dialog box.