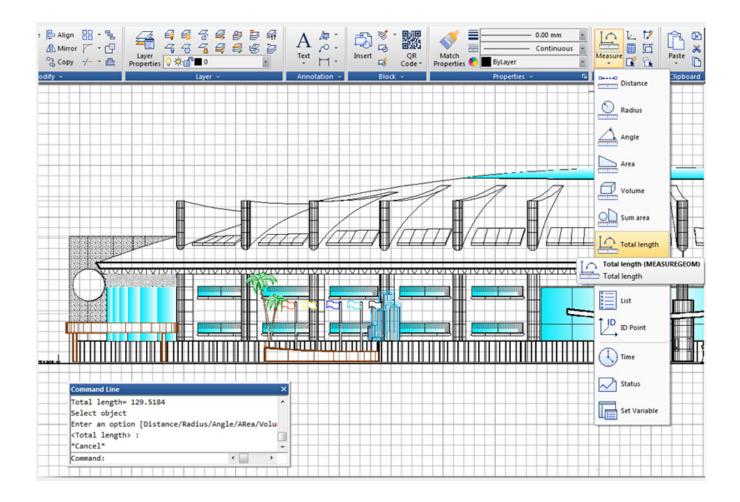

Total length: Calculates the object length and total length associated with selected arc, circle, polyline segments or line objects. you can either select the single object by click or select multiple objects with window selection.