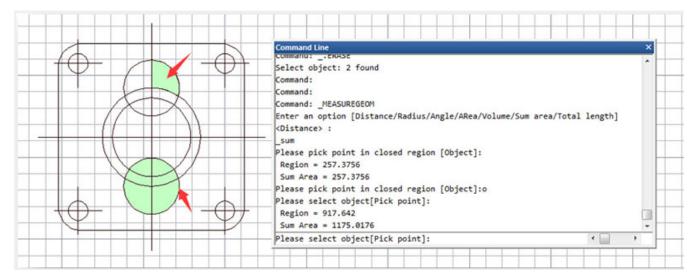

## **Command Access:**

**Command: MEASUREGEOM** 

Sum area: Not only can calculate the area of a closed object but also can calculated a closed region area. If there are multiple objects need to be selected, window selection is available.