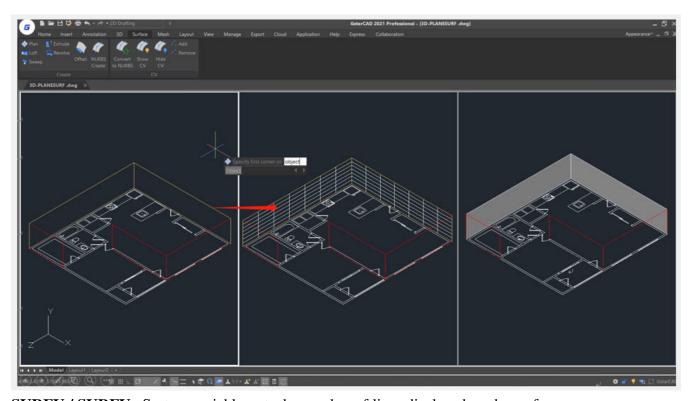

## **PLANESURF** command

2281 GstarCAD MY /KW August 19, 2021 CAD Commands 0 1120

The **PLANESURF** command or click Ribbon – Surface – Plan to create a planar surface by selecting closed objects or specifying the opposite corners of a rectangular surface. When the corners of the surface are specified by the command, you can create a surface parallel to the work plane.

## **Command Access:**

**Command: PLANESURF** 

SURFU / SURFV : System variable, sets the number of lines displayed on the surface

Online URL: https://www.gstarcad.com.my/knowledge/article/planesurf-command-2281.html