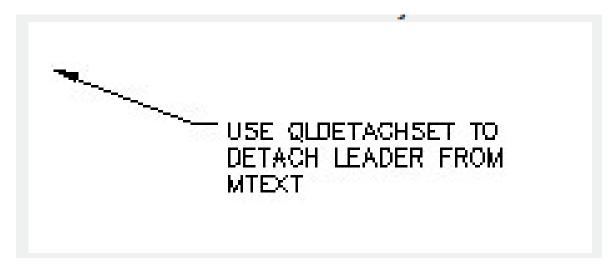

## **Usage Example:**

Select a leader line to detach from an mtext object.

Leader with mtext object attached:

Leader detached from the mtext object, which can then be moved.

Online URL: <a href="https://www.gstarcad.com.my/knowledge/article/qldetachset-command-2302.html">https://www.gstarcad.com.my/knowledge/article/qldetachset-command-2302.html</a>