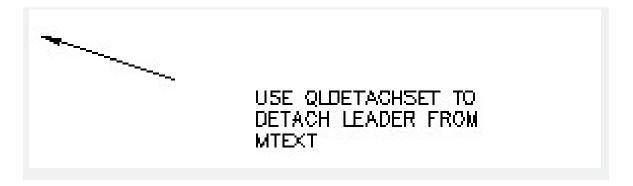

## **Usage Example:**

Select a leader line to detach from an mtext object.

Leader with mtext object attached:

Leader detached from the mtext object, which can then be moved.

Online URL: <a href="https://www.gstarcad.com.my/knowledge/article/qldetachset-command-2302.html">https://www.gstarcad.com.my/knowledge/article/qldetachset-command-2302.html</a>