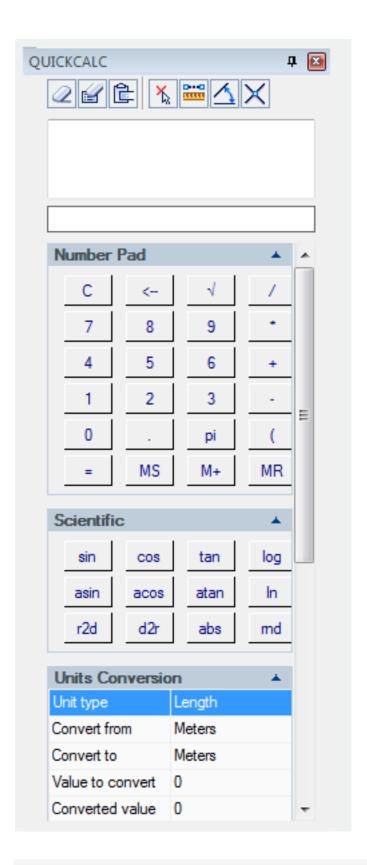

## **QUICKCALC** command

2309 GstarCAD MY /KW August 20, 2021 <u>CAD Commands</u> 0 1157 The **QUICKCALC** command is used to open the QUICKCALC dialog box.

## **Function Description:**

Users could use it to perform a variety of math, science, and geometric calculation, as well create and use variables and convert measurement units.

Online URL: <a href="https://www.gstarcad.com.my/knowledge/article/quickcalc-command-2309.html">https://www.gstarcad.com.my/knowledge/article/quickcalc-command-2309.html</a>