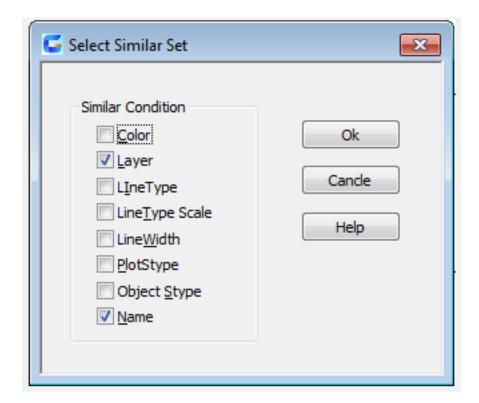

## **Function Description:**

Uses could select the same type of objects based on the specified matching properties (such as color or block name) and they could set the selection conditions in the "Select Similar Set" dialog box.