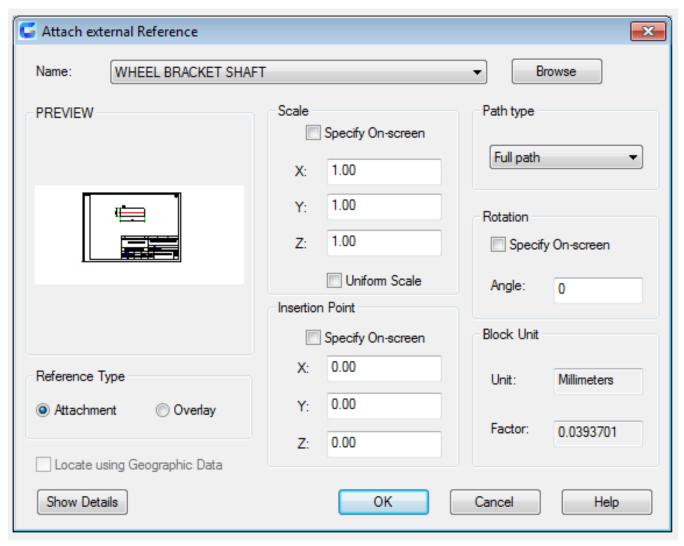

## **Function Description:**

When attaching the metafiles in current drawing as external reference, it could also be linked to current drawing. Open or reload the reference drawing, the current drawing will display all modifies. Inputting "XATTACH" in command line, the "select reference file" dialog box pops up, and then select the specified DWG file, the "Attach External Reference" dialog box displays.