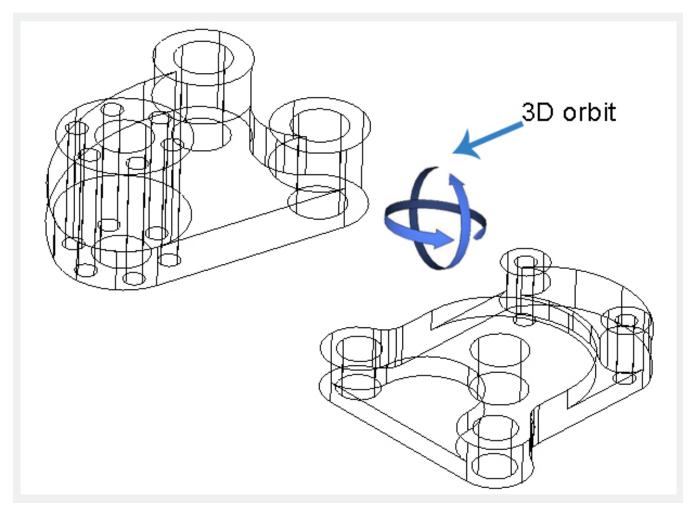

## 3D Orbit

2467 GstarCAD MY /KW August 30, 2021 Workflow 0 1300

By using the mouse or another pointing device, you can move a drawing to view the drawing object from different angles.

When you activate <u>3D navigation</u> you can <u>PAN</u> and <u>ZOOM</u> at the same time. During a 3D navigation operation, it is not allowed to manage or edit entities in the drawing