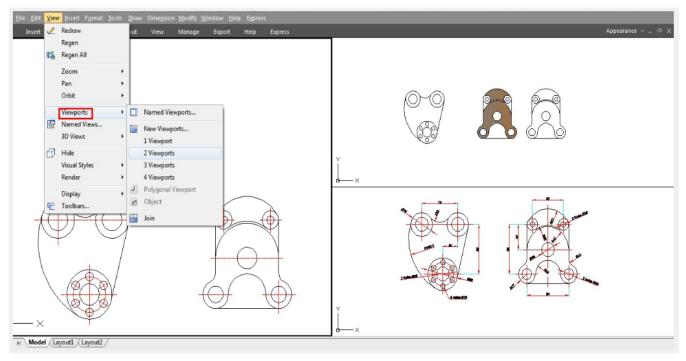

## **Set Model Space Viewports**

2468 GstarCAD MY /KW September 2, 2021 Workflow 0 858

You can split the drawing area into one or more adjacent rectangular views, which are also called model space viewports on the Model tab.

For example, If you choose 2 or 3 viewports, you can set the arrangement of viewports: Three viewports: [Horizontal/Vertical/Above/Below/Left/Right]<Right>:

You can easily split and join the model space viewports. If you want to join two viewports, they must share a common edge of the same length.