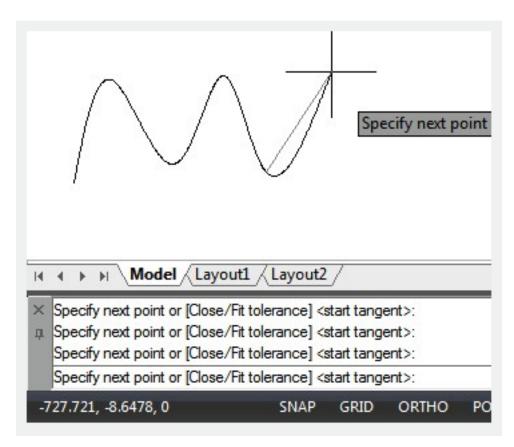

## **Draw Splines**

2508 GstarCAD MY /KW November 9, 2021 Workflow 0 1215

A <u>SPLINE</u> is a smooth curve, which passes through or near a given set of points, . You can draw a spline by specifying series of points , start tangents and end tangents.

You can use two methods for creating splines:

- Create spline curves with the Spline option of <u>PEDIT</u> to smooth existing polylines created with <u>PLINE</u>.
- Create splines with SPLINE. Drawings containing splines use less memory and disk space than those containing spline-fit polylines of similar shape.