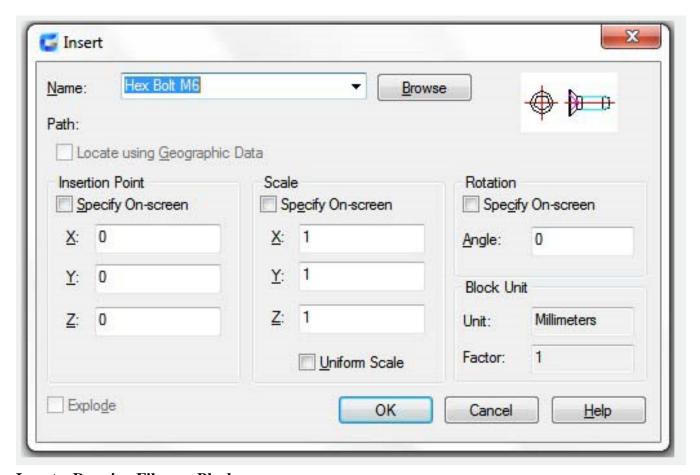

## **Insert Blocks**

Once a <u>BLOCK</u> is inserted into a drawing, a block reference is created and you can specify its location, <u>SCALE</u> and rotation (<u>ROTATE</u>).

**Insert a Drawing File as a Block** 

You can <u>INSERT</u> a entire drawing file as a block in current drawing. The name of inserted drawing will be used as block name.

Online URL: <a href="https://www.gstarcad.com.my/knowledge/article/insert-blocks-2513.html">https://www.gstarcad.com.my/knowledge/article/insert-blocks-2513.html</a>