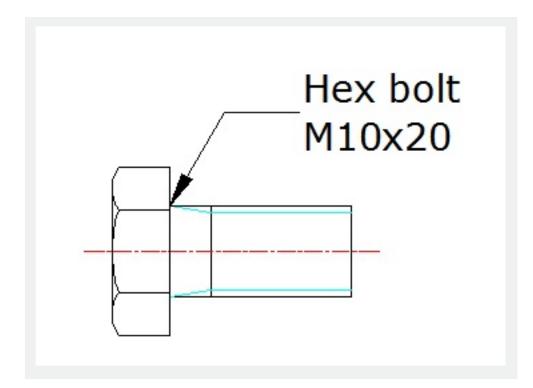

## Add text to leader

There are two ways to create a leader text:

Type a text on the command line

Create a multiline text (MTEXT) with the Mtext Editor.

Online URL: https://www.gstarcad.com.my/knowledge/article/create-leader-text-2559.html