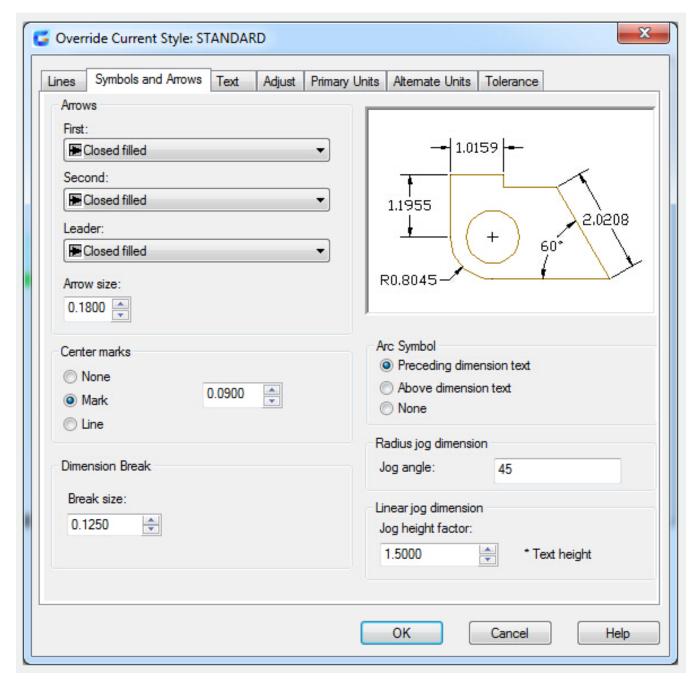

## **Control Dimension Arrowheads**

Controlling the arrowhead symbol's type, size and visibility in dimensions and leaders .

### **Customize Arrowheads**

You can create your own custom arrowheads by defining a block.

To use custom arrowhead, select Use Arrow option in the list of arrowhead and specify the name of the block definition.