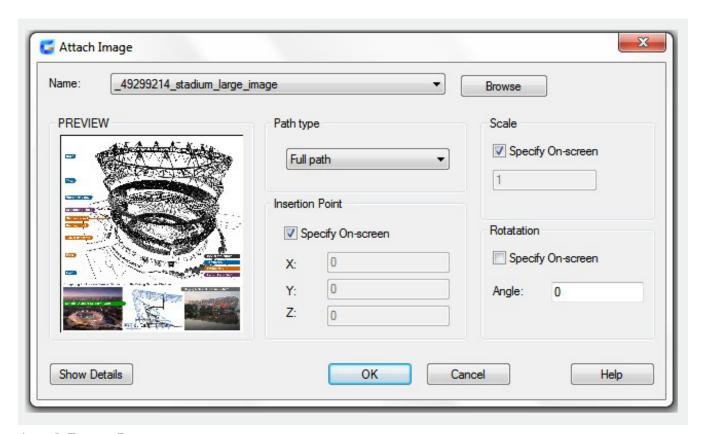

## **Attach Raster Images**

Reference to a raster image file can be attached to a drawing file using a linked image path and the image file can be accessed from the Internet.