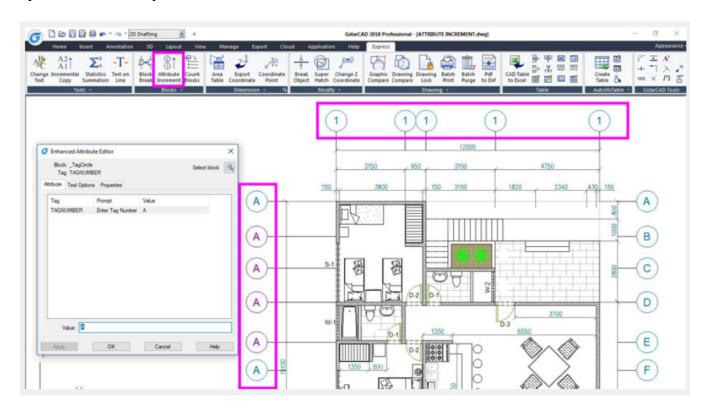

## **Attribute Increment**

2605 GstarCAD MY /KW November 9, 2021 Workflow 0 1078

Command name: **ATTINC** 

ATTINC command helps to specify attribute of blocks with incremental value, and to modify attribute value of blocks according to the sort method. This command can increase block attribute value that contains a number or letter. When ATTINC command is on, as long as the drawing is not closed, when copying, inserting and deleting a block attribute in the drawing, the property number or letter can be updated automatically.