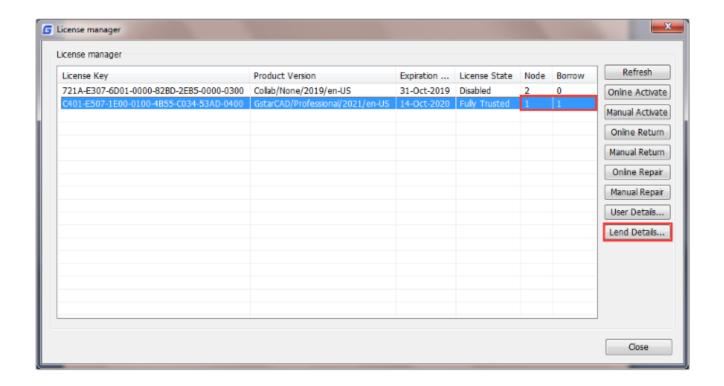

## Check the Users Who Borrowed the Network License from Your Server (2020 - 2022)

2609 GstarCAD Malaysia September 30, 2019 Activate / Deactivate 0 3118

GstarCAD network license allows borrowing the node for a period from the server. The license manager list shows the lent node number and the available nodes left. The Lend Detail shows the lend information.

For example: If your network license has two nodes totally, one user borrowed a node from the server, so only one available node left that can be activated or borrowed.