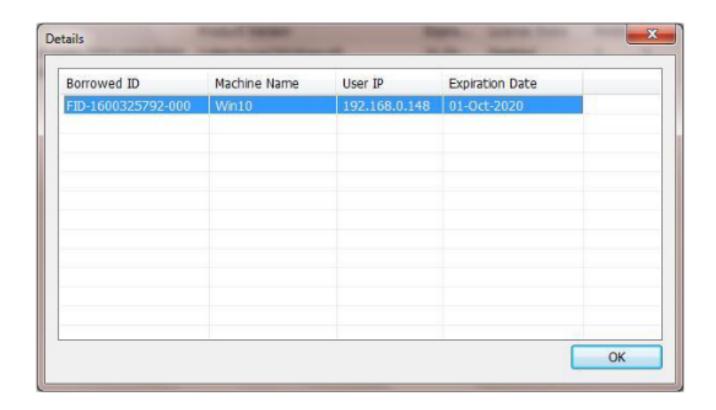

## Check the Users Who Borrowed the Network License from Your Server (2020 - 2022)

2609 GstarCAD Malaysia September 30, 2019 Activate / Deactivate 0 3118

GstarCAD network license allows borrowing the node for a period from the server. The license manager list shows the lent node number and the available nodes left. The Lend Detail shows the lend information.

For example: If your network license has two nodes totally, one user borrowed a node from the server, so only one available node left that can be activated or borrowed.