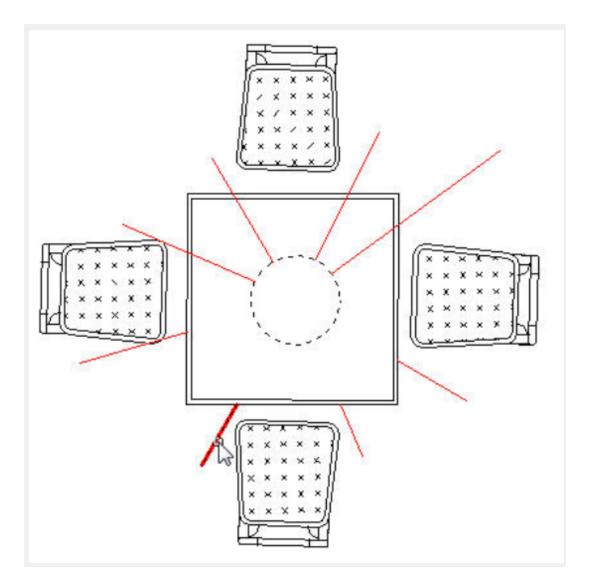

## **Command Entry** : BEXTEND

Command line prompts as follow:

Select objects or <select all>: Select one or more blocks and press ENTER

Select the object to Extend or Shift-select to Trim or [Edge/Fence/Crossing/Project]:

Select object(s) or enter an option and press ENTER

Online URL: <u>https://www.gstarcad.com.my/knowledge/article/extend-to-nested-objects-2623.html</u>