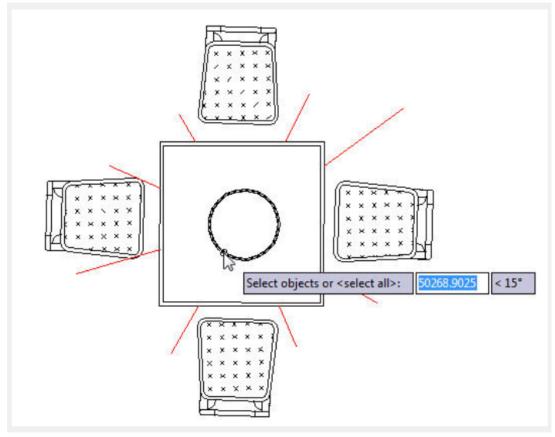

## **Command Entry** : BEXTEND

Command line prompts as follow:

Select objects or <select all>: Select one or more blocks and press ENTER

Select the object to Extend or Shift-select to Trim or [Edge/Fence/Crossing/Project]:

Select object(s) or enter an option and press ENTER

Online URL: <u>https://www.gstarcad.com.my/knowledge/article/extend-to-nested-objects-2623.html</u>