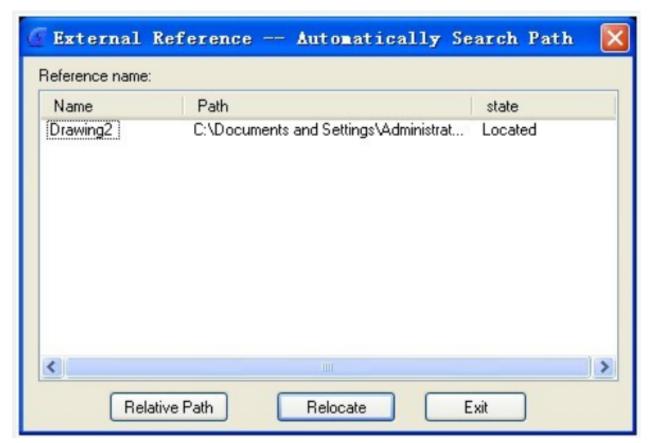

## **External Reference Relocate**

2624 GstarCAD MY /KW November 10, 2021 Workflow 0 876

With this function, our software can recognize the reference in the drawing and give you the reference state, if you want to select another reference path, click the "Relocate" button and the reference will be displayed in the drawing again.

Menu: Express>Blocks>External Reference Relocate

Command Entry: CHGXREFPATH

Operation steps:

1.Start the command and a dialog box will pop up.

- 2. Select the external reference name which you want to modify.
- 3.If you click the "Relative Path" button, you will get a relative path of the reference; If you click "Relocate" button, the system will relocate the external reference