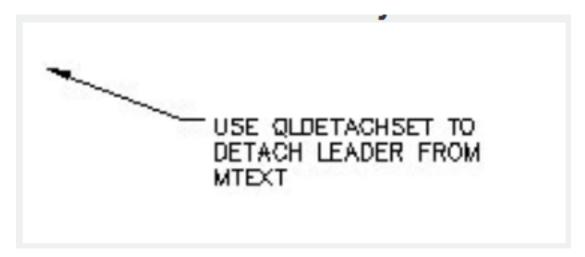

**Command Entry: QLDETACHSET** 

Select objects: Select leader line

Usage Example:

Select a leader line to detach from an mtext object.

Leader with mtext object attached:

Leader detached from the mtext object, which can then be moved.