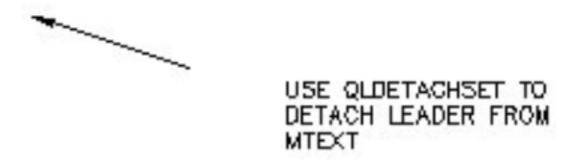

**Command Entry: QLDETACHSET** 

Select objects: Select leader line

Usage Example:

Select a leader line to detach from an mtext object.

Leader with mtext object attached:

Leader detached from the mtext object, which can then be moved.