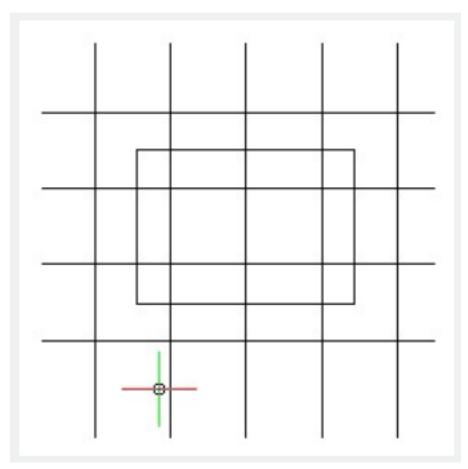

Menu: Express tools>Modify>Trim Enhancement

Command Entry: EXTRIM

Operation steps:

1. Start the command.

2. Select an object as trim reference, here we select the rectangle for example.

3. Specify the side to trim.

4. Here we select the internal point of the rectangle, you will see that the internal lines of the rectangle are trimmed.

Online URL: https://www.gstarcad.com.my/knowledge/article/trim-enhancement-2676.html