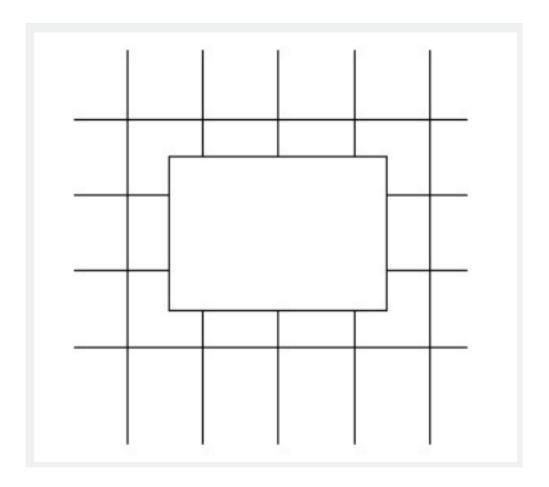

4. Here we select the internal point of the rectangle, you will see that the internal lines of the rectangle are trimmed.

Online URL: https://www.gstarcad.com.my/knowledge/article/trim-enhancement-2676.html