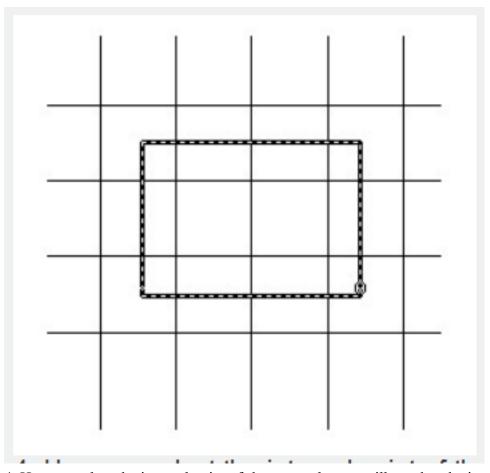

Menu: Express tools>Modify>Trim Enhancement

Command Entry: EXTRIM

Operation steps:

1. Start the command.

2. Select an object as trim reference, here we select the rectangle for example.

3. Specify the side to trim.

4. Here we select the internal point of the rectangle, you will see that the internal lines of the rectangle are trimmed.

Online URL: https://www.gstarcad.com.my/knowledge/article/trim-enhancement-2676.html