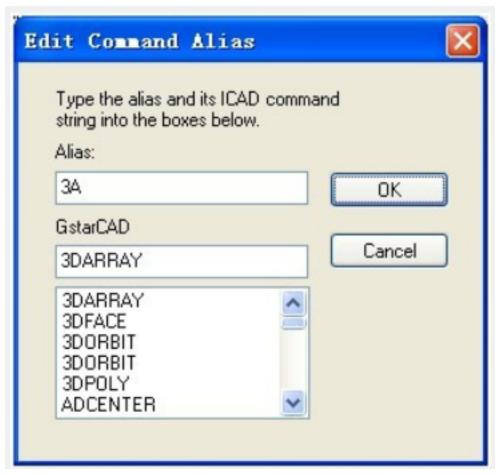

Operation steps:

1.Start the command and a dialog box will pop up.

- 2. Select commands to be deleted and click "Remove" button to delete command alias.
- 3. Select the command to be modified and click "Edit" button, a dialog box will pop up.

4.Click "OK" to finish editing.

Online URL: <a href="https://www.gstarcad.com.my/knowledge/article/command-alias-2688.html">https://www.gstarcad.com.my/knowledge/article/command-alias-2688.html</a>