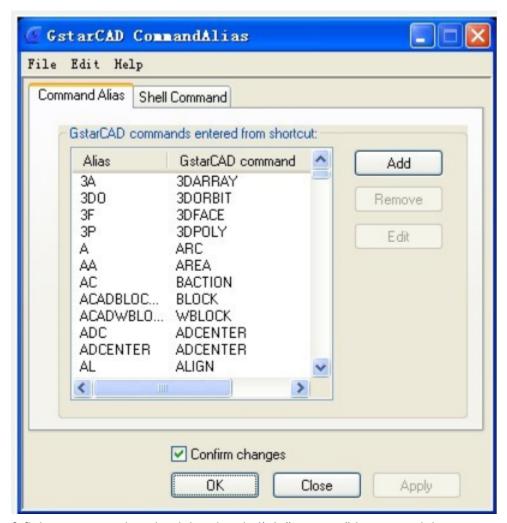

## **Command Alias**

2688 GstarCAD MY /KW December 1, 2021 Workflow 0 1007

This function allows users to add, modify, delete command alias and shell commands.

Menu: Express tools>Tools>Command Alias

**Command Entry: ALIAS** 

Operation steps:

1.Start the command and a dialog box will pop up.

- 2. Select commands to be deleted and click "Remove" button to delete command alias.
- 3. Select the command to be modified and click "Edit" button, a dialog box will pop up.

4.Click "OK" to finish editing.

Online URL: <a href="https://www.gstarcad.com.my/knowledge/article/command-alias-2688.html">https://www.gstarcad.com.my/knowledge/article/command-alias-2688.html</a>