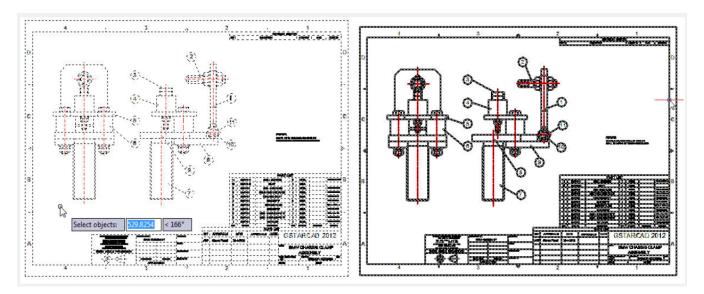

## **Command Entry** : LOCKUP

Once the command is started, the follow wizard will be displayed:

Select objects: Select all the objects in the current drawing to be locked and press Enter.

Online URL: https://www.gstarcad.com.my/knowledge/article/drawing-lock-2712.html