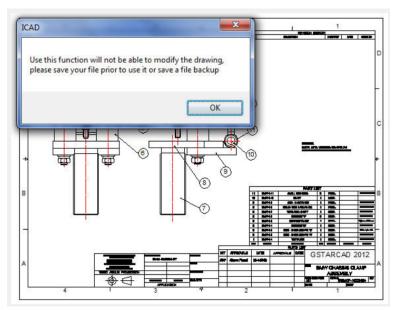

## **Drawing Lock**

2712 GstarCAD MY /KW December 3, 2021 Workflow 0 874

Sometimes a designer sends drawings to other people, but doesn't want others to modify the drawings. The "Drawing Lock" function can turn the drawing into a whole block. You can't explode it or modify the objects of the original drawing. It is a good way to prevent others from modifying the drawing.

## **Command Entry** : LOCKUP

Once the command is started, the follow wizard will be displayed:

Select objects: Select all the objects in the current drawing to be locked and press Enter.

Online URL: https://www.gstarcad.com.my/knowledge/article/drawing-lock-2712.html