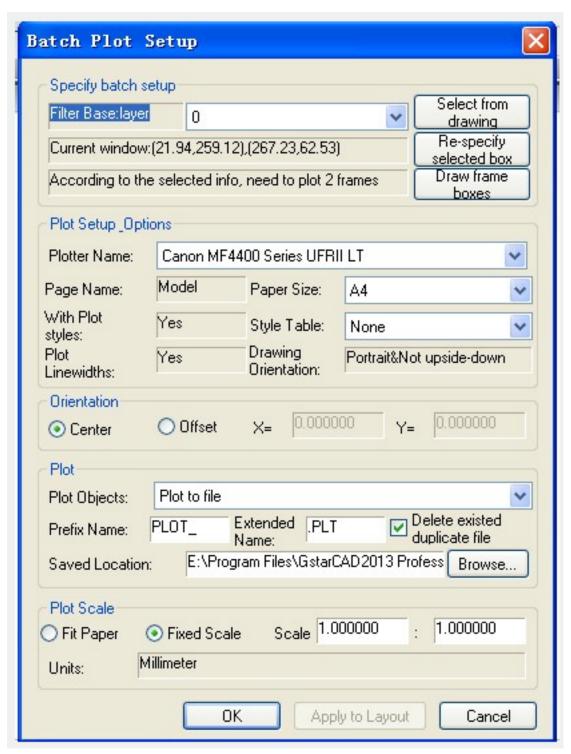

## **Operation steps:**

- 1. Start the command.
- 2. Specify the type of frame, you can select Layer/ Block/ Polyline so that the system can recognize the frame.
- 3. Corner select the frame you want to print, you will get a dialog box as below.

4. Set the print Parameters, click "OK" to execute bath print.

Online URL: <a href="https://www.gstarcad.com.mv/knowledge/article/batch-print-2724.html">https://www.gstarcad.com.mv/knowledge/article/batch-print-2724.html</a>