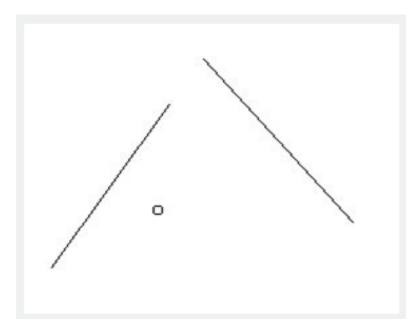

- 1. Start the command.
- 2. Select the elongation (or shortening) of the line.

3.Specify the object to root.

4. The line will shorten to the apparent intersection point as shown below.

Online URL: https://www.gstarcad.com.my/knowledge/article/flex-connect-2731.html