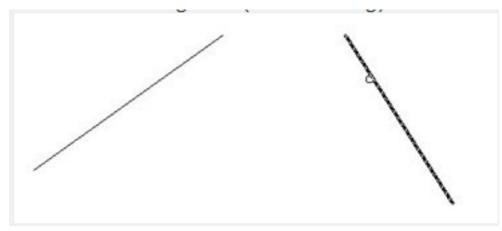

## **Operation sample1 :**

- 1. Start the command.
- 2. Select the elongation (or shortening) of the line.

3. Specify the object to root as shown below.

4. The line will extend to the apparent intersection point as shown below.