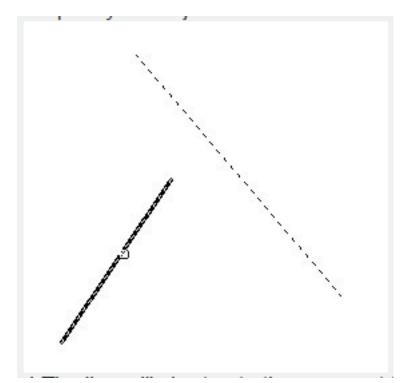

## **Operation sample1 :**

- 1. Start the command.
- 2. Select the elongation (or shortening) of the line.

3. Specify the object to root as shown below.

4. The line will extend to the apparent intersection point as shown below.