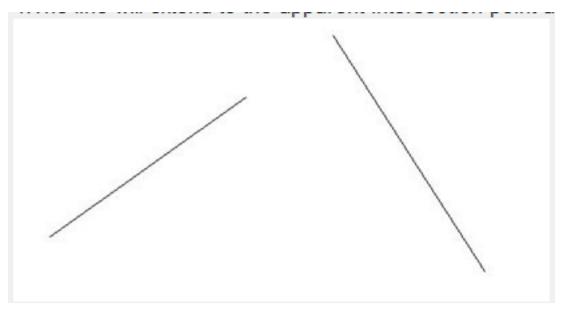

## **Operation sample1 :**

- 1. Start the command.
- 2. Select the elongation (or shortening) of the line.

3. Specify the object to root as shown below.

4. The line will extend to the apparent intersection point as shown below.