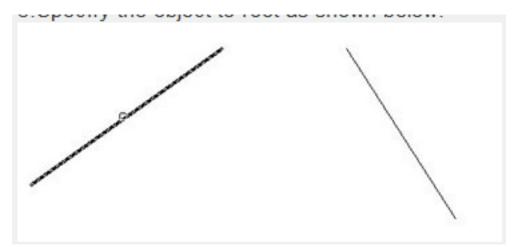

## **Operation sample1 :**

- 1. Start the command.
- 2. Select the elongation (or shortening) of the line.

3. Specify the object to root as shown below.

4. The line will extend to the apparent intersection point as shown below.