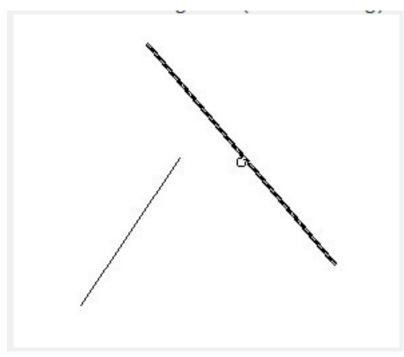

## **Operation sample1 :**

- 1. Start the command.
- 2. Select the elongation (or shortening) of the line.

3. Specify the object to root as shown below.

4. The line will extend to the apparent intersection point as shown below.