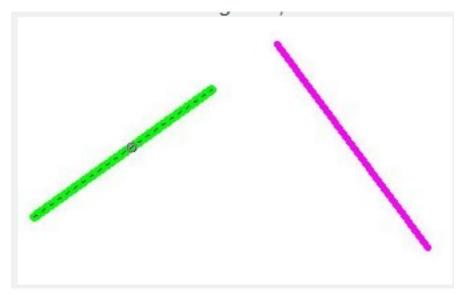

## **Operation steps:**

- 1. Start the command.
- 2. Input fillet radius.
- 3. Choose the first segment, as shown below. After executing the command, the layer, color, line type of another line and fillet will match with the first segment