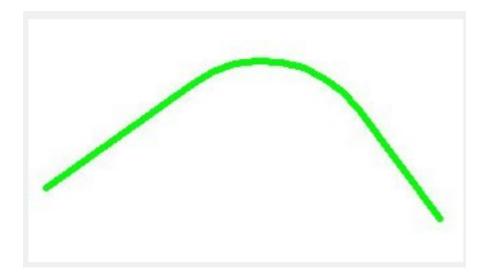

4. Choose the second segment.

5. And the effect is shown as below.

Online URL: <a href="https://www.gstarcad.com.my/knowledge/article/super-fillet-2732.html">https://www.gstarcad.com.my/knowledge/article/super-fillet-2732.html</a>