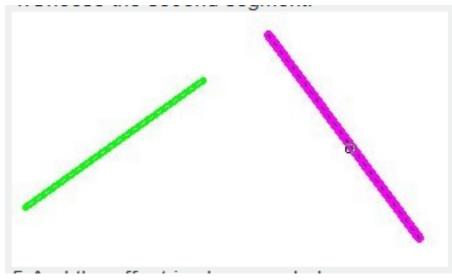

4. Choose the second segment.

5. And the effect is shown as below.

Online URL: <a href="https://www.gstarcad.com.my/knowledge/article/super-fillet-2732.html">https://www.gstarcad.com.my/knowledge/article/super-fillet-2732.html</a>